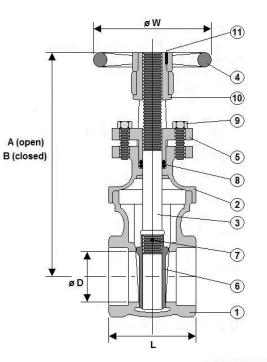

## **OS&Y Gate Valve**

Exclusively crafted for Brecco

- Bronze Screwed Ends Outside Screw & Yolk
- UL Listed/ FM Approved @ 175 Lbs.
- WOG 100% Pressure Tested Rising Stem

| MATERIAL LIST |               |                               |  |  |  |
|---------------|---------------|-------------------------------|--|--|--|
| NO.           | DESCRIPTION   | MATERIAL                      |  |  |  |
| 1             | Body          | Bronze (ASTM B62 C83600)      |  |  |  |
| 2             | Bonnet        | Bronze (ASTM B62 C83600)      |  |  |  |
| 3             | Stem          | Brass Alloy (ASTM B271 C8600) |  |  |  |
| 4             | Handwheel     | Cast Iron                     |  |  |  |
| 5             | Packing Gland | Bronze (ASTM B62 C83600)      |  |  |  |
| 6             | Disc          | Bronze (ASTM B62 C83600)      |  |  |  |
| 7             | Disc Pin      | Stainless Steel (Type 304)    |  |  |  |
| 8             | Gland Packing | Graphite                      |  |  |  |
| 9             | Stud          | Steel (A307 ZNFL)             |  |  |  |
| 10            | York Bushing  | Brass (B124 C37700)           |  |  |  |
| 11            | Set Screw     | Steel (A307 ZNFL)             |  |  |  |

| PART #  | SIZE   | A      | В     | L     | øD    | øW    |
|---------|--------|--------|-------|-------|-------|-------|
| 2200-10 | 1"     | 7.74"  | 6.42" | 2.72" | 1.00" | 3.15" |
| 2200-20 | 1-1/4" | 8.69"  | 7.15" | 2.95" | 1.25" | 3.15" |
| 2200-30 | 1-1/2" | 9.57"  | 7.76" | 3.23" | 1.50" | 3.94" |
| 2200-40 | 2"     | 10.87" | 8.94" | 3.57" | 2.00" | 4.73" |